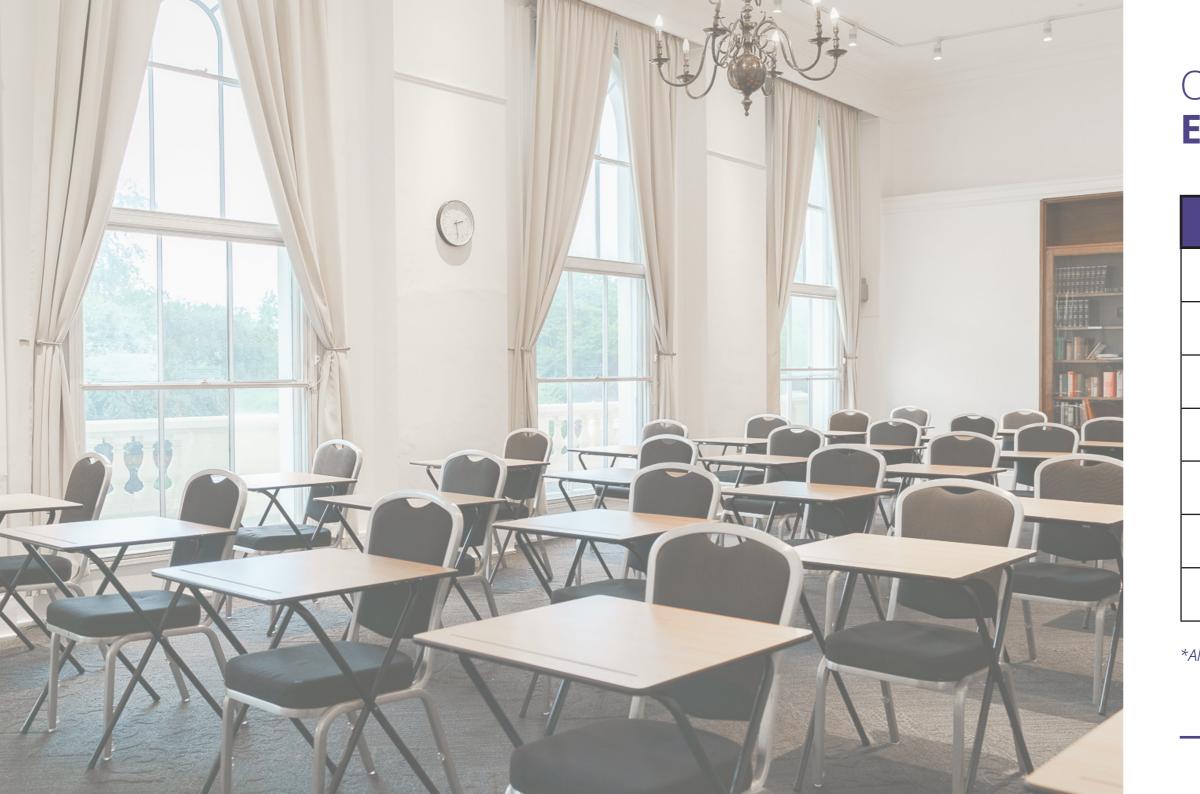

### Our —— Exam Room Rates

| Room       | Exam Setup | Boardroom | Full day hire/ weekend | Half-day hire/weekend |
|------------|------------|-----------|------------------------|-----------------------|
| Boardroom  | N/A        | 12        | £450 / £350            | £320/£300             |
| Marylebone | N/A        | 16        | £450 / £350            | £320/£300             |
| Fitzrovia  | 8          | 20        | £550 / £450            | £390/£320             |
| Club Room  | 30         | 36        | £900 / £800            | £660/£600             |
| Gulbenkian | 40         | 38        | £1,000 / £900          | £780/£700             |
| Portland   | 60         | 44        | £1,200 / £1,050        | £800/£720             |
| Theatre    | 100        | N/A       | £2,800 / £2,500        | £2,000 / £1,800       |